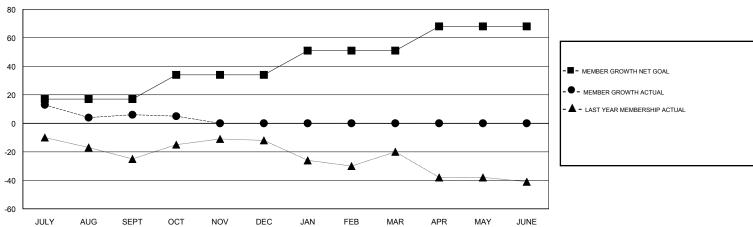

### GOALS AND ACTUAL MEMBERS CUMULATIVE

| DROPPED CLUBS: 0  DROPPED MEMBERS |         | 24 CLUBS OF 49 ADDED 1 OR MORE<br>NEW MEMBERS | GENDER DISTRIBUTION  MALE 1,220 (74.12%)  FEMALE 426 (25.88%)  Women Percentage Fiscal Year Goal: 25% |     |  |
|-----------------------------------|---------|-----------------------------------------------|-------------------------------------------------------------------------------------------------------|-----|--|
| DECEASED                          | 10      | CLICK HERE FOR CUMULATIVE                     | TOTAL FAMILY UNIT MEMBERS                                                                             | 373 |  |
| CLUB CANCELLED OTHER              | 0<br>57 | MEMBERSHIP DATA                               | FAMILY MEMBERS PAYING HALF                                                                            | 191 |  |
| TOTAL                             | 67      |                                               | 5020                                                                                                  |     |  |

# LOCATION WISCONSIN

**GMT CA** 

| Clubs                 |               |           |               | Members               |                           |                         |                                              |
|-----------------------|---------------|-----------|---------------|-----------------------|---------------------------|-------------------------|----------------------------------------------|
| RESULTS FOR 2018-2019 |               |           |               | RESULTS FOR 2018-2019 |                           |                         |                                              |
| QUARTER               | NEW CLUB GOAL | NEW CLUBS | DROPPED CLUBS | QUARTER               | MEMBER GROWTH NET<br>GOAL | MEMBER GROWTH<br>ACTUAL | DROPPED MEMBERS ACTUAL (including transfers) |
| JULY/AUG/SEPT         | 0             | 0         | 0             | JULY/AUG/SEPT         | 17                        | 55                      | 41                                           |
| OCT/NOV/DEC           | 0             | 0         | 0             | OCT/NOV/DEC           | 17                        | 20                      | 26                                           |
| JAN/FEB/MAR           | 0             | 0         | 0             | JAN/FEB/MAR           | 17                        | 0                       | 0                                            |
| APR/MAY/JUNE          | 0             | 0         | 0             | APR/MAY/JUNE          | 17                        | 0                       | 0                                            |